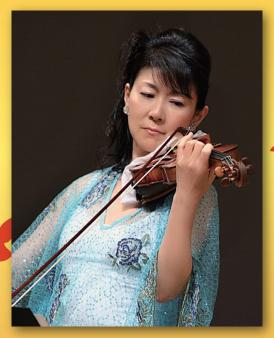

## Japan Night Concert

Autumn charity concert to benefit earthquake and tsunami recovery of Oregon sister city Minamisoma

Sponsored by:























An evening of appetizers, refreshments, poetry, classical music, and Japanese culture



Poetry Reader: Yoshie Ichige



Violinist: Junko Ohtsu



Pianist: Tomoko Okada

## October 9th, 2014

Cocktails, Appetizers 5-7pm, Concert 7pm

World Forestry Center (Washington Park)

Tickets: \$65

More info: www.fromportlandwithlove.org



**Produced by:** From Portland with Love Inc. (non-profit corporation)

In Cooperation with: Japan America Society of Oregon (JASO), Center for Public Service - Portland State University, Portland Japan Girls (PJG), Japanese Cultural Society (JCS), Portland Kimono Club (PKC)